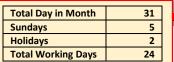

Important: New session Begins for I to X from 5 April 2023, NUR to KG-2 from 10 April 2023, Bridging the Gaps and Initiation of Syllabus.

| Total Day in Month | 31 |
|--------------------|----|
| Sundays            | 4  |
| Holidays           | 27 |
| Total Working Days | 0  |