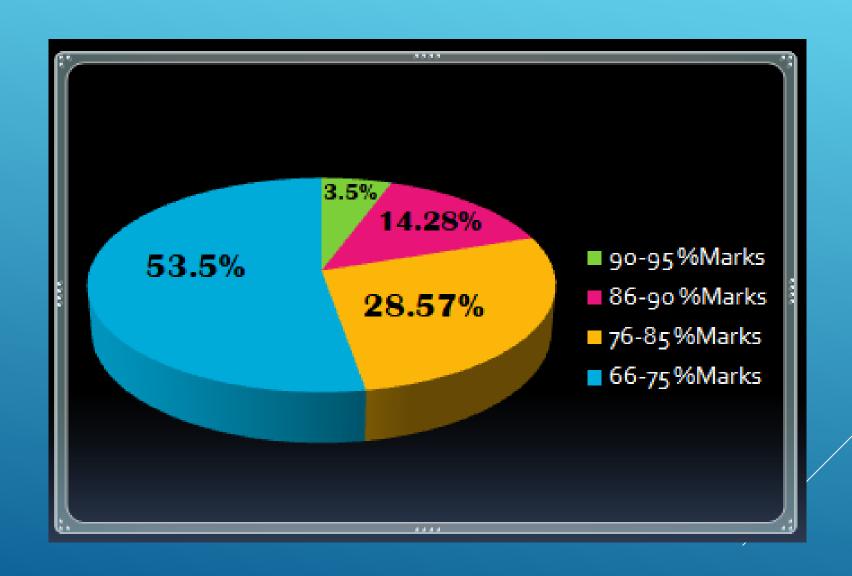

GE: 90.4



KANISHKA BALAYAN PERCENTAGE:- 90.2



VEDANT DALVI PERCENTAGE :- 90.2

#### **Student Proportion – Performance wise Overall**



#### **CLASS X SUBJECT AVERAGE**





## JINDAL VIDYA MANDIR SALAV

## CLASS XII RESULT ANALYSIS

(AY 2023-24)

# "SUCCESS IS THE SUM OF SMALL EFFORTS, REPEATED."

## JINDAL VIDYA MANDIR, SALAV CLASS XII TOPPERS ACADEMIC YEAR 2023-24

1<sup>ST</sup> RANK



PREM PRAKASH SINGH
XII SCIENCE
PERCENTAGE:- 91.80

2<sup>ND</sup> RANK



AALIYA PHIRPHIRE
XII SCI ENCE
PERCENTAGE:- 89.40

3RD RANK



TANISHKA SINKAR
XII SCIENCE
PERCENTAGE:- 89.00

## JINDAL VIDYA MANDIR, SALAV CLASS XII TOPPERS ACADEMIC YEAR 2023-24



RASIKA GOTKHINDI XII SCIENCE PERCENTAGE:- 85.60



VRUNDA JADHAV XII COMMERCE PERCENTAGE :- 86

#### Student Proportion – Student Wise Overall



#### Student Proportion – Performance Wise XII Science



#### **Student Proportion – Performance Wise XII Commerce**



#### Class- XII Subject Average