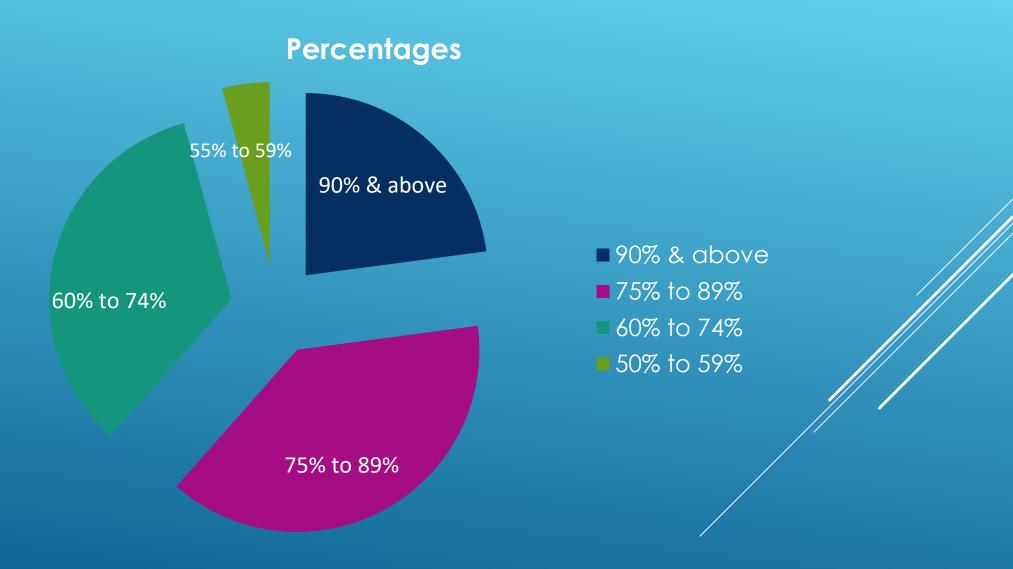

## JINDAL VIDYA MANDIR SALAV

## CLASS X RESULT ANALYSIS/

(AY 2023-24)

## EMERGED LEADERS AGAINST ALL ODDS!

1st Rank



RANVEER SINKAR PERCENTAGE: 97.8

2<sup>nd</sup> Rank



VAISHNAVI GUPTA PERCENTAGE: 97.2 3rd Rank



ADITYA PANASE PERCENTAGE :- 96.4



RAGINI THAMKE
PERCENTAGE:- 94.2



DIVYA PALSHETKAR PERCENTAGE: 93.2



ANISH MHATRE
PERCENTAGE:- 94.2



SAMYAK KALE PERCENTAGE: 93.6



RABIYA DALVI PERCENTAGE :- 92.4



PIYUSH PATIL
PERCENTAGE:- 91.6



DIMPLE INDA
PERCENTAGE:- 92



AFFIQ GONDEKAR PERCENTAGE :- 92



VAIBHAVI DAYALA
PERCENTAGE: 91.4



TANWI KALYANI
PERCENTAGE: 90.8



SHREYA DOLKAR
PERCENTAGE: 90.4



KANISHKA BALAYAN PERCENTAGE:- 90.2



VEDANT DALVI PERCENTAGE :- 90.2

#### **Student Proportion – Performance wise Overall**



#### **CLASS X SUBJECT AVERAGE**





## JINDAL VIDYA MANDIR SALAV

## CLASS XII RESULT ANALYSIS

(AY 2023-24)

# "SUCCESS IS THE SUM OF SMALL EFFORTS, REPEATED."

## JINDAL VIDYA MANDIR, SALAV CLASS XII TOPPERS ACADEMIC YEAR 2023-24

1<sup>ST</sup> RANK



PREM PRAKASH SINGH
XII SCIENCE
PERCENTAGE:- 91.80

2<sup>ND</sup> RANK



AALIYA PHIRPHIRE
XII SCI ENCE
PERCENTAGE:- 89.40

3RD RANK



TANISHKA SINKAR
XII SCIENCE
PERCENTAGE:- 89.00

## JINDAL VIDYA MANDIR, SALAV CLASS XII TOPPERS ACADEMIC YEAR 2023-24



RASIKA GOTKHINDI XII SCIENCE PERCENTAGE:- 85.60



VRUNDA JADHAV XII COMMERCE PERCENTAGE :- 86

#### Student Proportion – Student Wise Overall



#### Student Proportion – Performance Wise XII Science



#### **Student Proportion – Performance Wise XII Commerce**



#### Class- XII