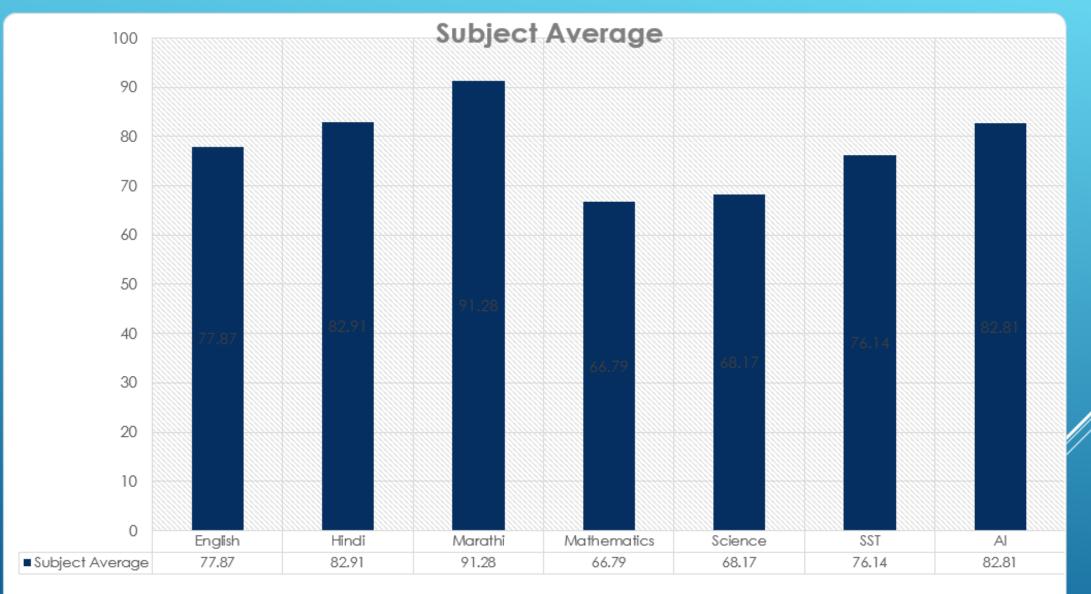

## JINDAL VIDYA MANDIR SALAV

## CLASS X RESULT ANALYSIS/

(AY 2023-24)

## EMERGED LEADERS AGAINST ALL ODDS!

1st Rank



RANVEER SINKAR PERCENTAGE: 97.8

2<sup>nd</sup> Rank



VAISHNAVI GUPTA PERCENTAGE: 97.2 3rd Rank



ADITYA PANASE PERCENTAGE :- 96.4



RAGINI THAMKE
PERCENTAGE:- 94.2



DIVYA PALSHETKAR PERCENTAGE: 93.2



ANISH MHATRE
PERCENTAGE:- 94.2



SAMYAK KALE PERCENTAGE: 93.6



RABIYA DALVI PERCENTAGE :- 92.4



PIYUSH PATIL
PERCENTAGE:- 91.6



DIMPLE INDA
PERCENTAGE:- 92



AFFIQ GONDEKAR PERCENTAGE :- 92



VAIBHAVI DAYALA
PERCENTAGE: 91.4



TANWI KALYANI
PERCENTAGE: 90.8



SHREYA DOLKAR
PERCENTAGE: 90.4



KANISHKA BALAYAN PERCENTAGE:- 90.2



VEDANT DALVI PERCENTAGE :- 90.2

#### **Student Proportion – Performance wise Overall**



#### **CLASS X SUBJECT AVERAGE**





## JINDAL VIDYA MANDIR SALAV

## CLASS XII RESULT ANALYSIS

(AY 2023-24)

# "SUCCESS IS THE SUM OF SMALL EFFORTS, REPEATED."

## JINDAL VIDYA MANDIR, SALAV CLASS XII TOPPERS ACADEMIC YEAR 2023-24

1<sup>ST</sup> RANK



PREM PRAKASH SINGH
XII SCIENCE
PERCENTAGE:- 91.80

2<sup>ND</sup> RANK



AALIYA PHIRPHIRE
XII SCI ENCE
PERCENTAGE:- 89.40

3RD RANK



TANISHKA SINKAR
XII SCIENCE
PERCENTAGE:- 89.00

## JINDAL VIDYA MANDIR, SALAV CLASS XII TOPPERS ACADEMIC YEAR 2023-24



RASIKA GOTKHINDI XII SCIENCE PERCENTAGE:- 85.60



VRUNDA JADHAV XII COMMERCE PERCENTAGE :- 86

#### Student Proportion – Student Wise Overall



#### Student Proportion – Performance Wise XII Science



#### **Student Proportion – Performance Wise XII Commerce**



#### Class- XII Subject Average