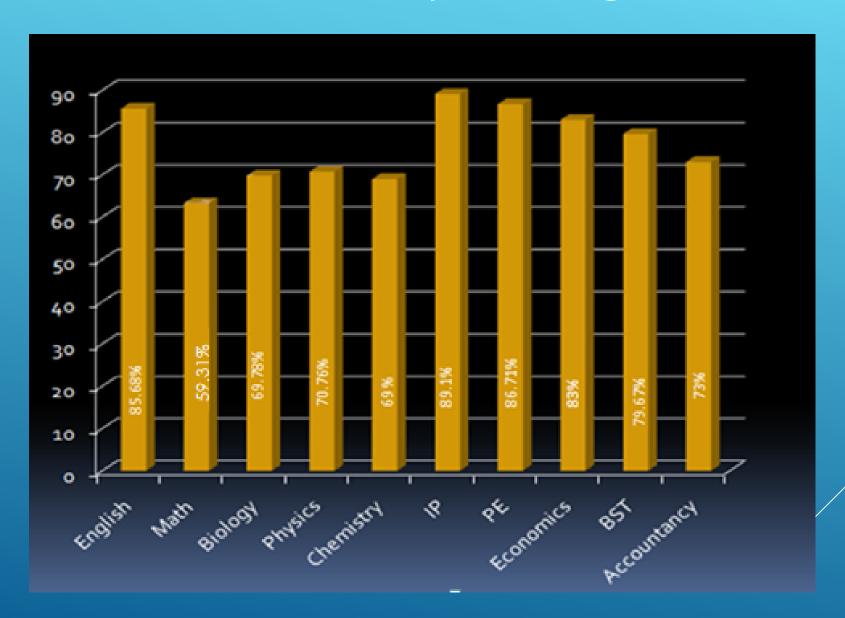

SUBJECT AVERAGE**





## JINDAL VIDYA MANDIR SALAV

## CLASS XII RESULT ANALYSIS

(AY 2023-24)

# "SUCCESS IS THE SUM OF SMALL EFFORTS, REPEATED."

## JINDAL VIDYA MANDIR, SALAV CLASS XII TOPPERS ACADEMIC YEAR 2023-24

1<sup>ST</sup> RANK



PREM PRAKASH SINGH
XII SCIENCE
PERCENTAGE:- 91.80

2<sup>ND</sup> RANK



AALIYA PHIRPHIRE
XII SCI ENCE
PERCENTAGE:- 89.40

3RD RANK



TANISHKA SINKAR
XII SCIENCE
PERCENTAGE:- 89.00

## JINDAL VIDYA MANDIR, SALAV CLASS XII TOPPERS ACADEMIC YEAR 2023-24



RASIKA GOTKHINDI XII SCIENCE PERCENTAGE:- 85.60



VRUNDA JADHAV XII COMMERCE PERCENTAGE :- 86

#### Student Proportion – Student Wise Overall



#### Student Proportion – Performance Wise XII Science



#### **Student Proportion – Performance Wise XII Commerce**



#### Class- XII Subject Average