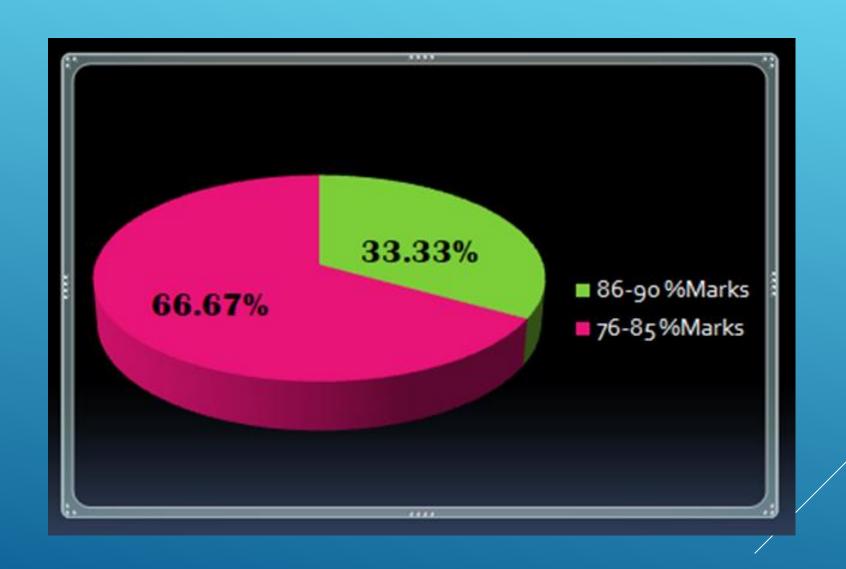

e wise Overall**



#### **CLASS X SUBJECT AVERAGE**





## JINDAL VIDYA MANDIR SALAV

## CLASS XII RESULT ANALYSIS

(AY 2023-24)

# "SUCCESS IS THE SUM OF SMALL EFFORTS, REPEATED."

## JINDAL VIDYA MANDIR, SALAV CLASS XII TOPPERS ACADEMIC YEAR 2023-24

1<sup>ST</sup> RANK



PREM PRAKASH SINGH
XII SCIENCE
PERCENTAGE:- 91.80

2<sup>ND</sup> RANK



AALIYA PHIRPHIRE
XII SCI ENCE
PERCENTAGE:- 89.40

3RD RANK



TANISHKA SINKAR
XII SCIENCE
PERCENTAGE:- 89.00

## JINDAL VIDYA MANDIR, SALAV CLASS XII TOPPERS ACADEMIC YEAR 2023-24



RASIKA GOTKHINDI XII SCIENCE PERCENTAGE:- 85.60



VRUNDA JADHAV XII COMMERCE PERCENTAGE :- 86

#### Student Proportion – Student Wise Overall



#### Student Proportion – Performance Wise XII Science



#### **Student Proportion – Performance Wise XII Commerce**



#### Class- XII Subject Average