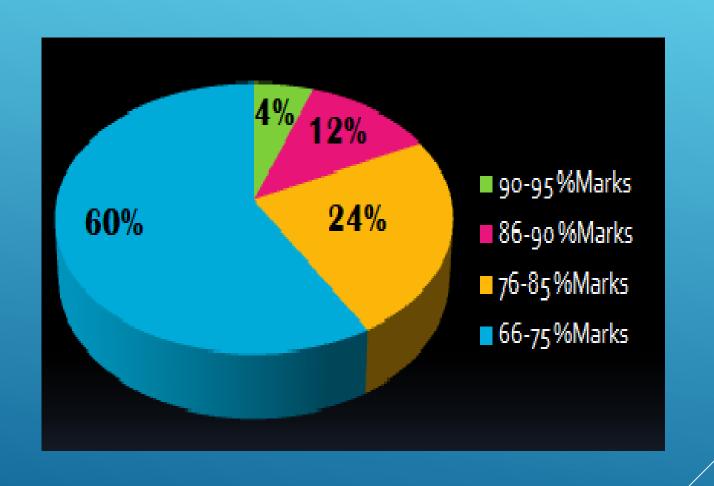

ALVI PERCENTAGE :- 90.2

#### **Student Proportion – Performance wise Overall**



#### **CLASS X SUBJECT AVERAGE**





## JINDAL VIDYA MANDIR SALAV

## CLASS XII RESULT ANALYSIS

(AY 2023-24)

# "SUCCESS IS THE SUM OF SMALL EFFORTS, REPEATED."

## JINDAL VIDYA MANDIR, SALAV CLASS XII TOPPERS ACADEMIC YEAR 2023-24

1<sup>ST</sup> RANK



PREM PRAKASH SINGH
XII SCIENCE
PERCENTAGE:- 91.80

2<sup>ND</sup> RANK



AALIYA PHIRPHIRE
XII SCI ENCE
PERCENTAGE:- 89.40

3RD RANK



TANISHKA SINKAR
XII SCIENCE
PERCENTAGE:- 89.00

## JINDAL VIDYA MANDIR, SALAV CLASS XII TOPPERS ACADEMIC YEAR 2023-24



RASIKA GOTKHINDI XII SCIENCE PERCENTAGE:- 85.60



VRUNDA JADHAV XII COMMERCE PERCENTAGE :- 86

#### Student Proportion – Student Wise Overall



#### Student Proportion – Performance Wise XII Science



#### **Student Proportion – Performance Wise XII Commerce**



#### Class- XII Subject Average